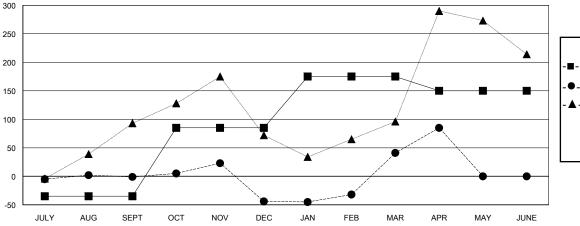

# GOALS AND ACTUAL MEMBERS CUMULATIVE

| -■- MEMBER GROWTH NET GOAL        |
|-----------------------------------|
| - ● - MEMBER GROWTH ACTUAL        |
| - ▲ - LAST YEAR MEMBERSHIP ACTUAL |
|                                   |
|                                   |
|                                   |

# LOCATION REP OF SRI LANKA

**GMT CA** 

| Clubs                 |               |           |               | Members               |                           |                         |                                              |
|-----------------------|---------------|-----------|---------------|-----------------------|---------------------------|-------------------------|----------------------------------------------|
| RESULTS FOR 2018-2019 |               |           |               | RESULTS FOR 2018-2019 |                           |                         |                                              |
| QUARTER               | NEW CLUB GOAL | NEW CLUBS | DROPPED CLUBS | QUARTER               | MEMBER GROWTH NET<br>GOAL | MEMBER GROWTH<br>ACTUAL | DROPPED MEMBERS ACTUAL (including transfers) |
| JULY/AUG/SEPT         | 2             | 0         | 0             | JULY/AUG/SEPT         | -35                       | 45                      | 38                                           |
| OCT/NOV/DEC           | 3             | 0         | 2             | OCT/NOV/DEC           | 120                       | 57                      | 100                                          |
| JAN/FEB/MAR           | 2             | 3         | 0             | JAN/FEB/MAR           | 90                        | 126                     | 39                                           |
| APR/MAY/JUNE          | 0             | 1         | 0             | APR/MAY/JUNE          | -25                       | 51                      | 7                                            |