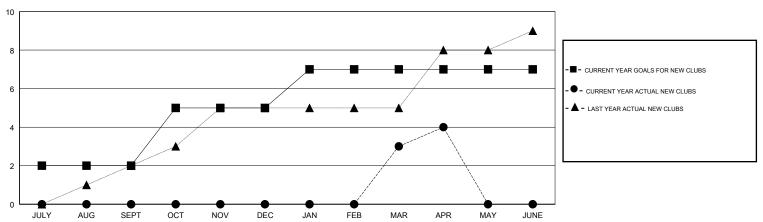

### GOALS AND ACTUAL NEW CLUBS CUMULATIVE

# LOCATION REP OF SRI LANKA

**GMT CA** 

| Clubs                 |               |           |               | Members               |                           |                         |                                              |
|-----------------------|---------------|-----------|---------------|-----------------------|---------------------------|-------------------------|----------------------------------------------|
| RESULTS FOR 2018-2019 |               |           |               | RESULTS FOR 2018-2019 |                           |                         |                                              |
| QUARTER               | NEW CLUB GOAL | NEW CLUBS | DROPPED CLUBS | QUARTER               | MEMBER GROWTH NET<br>GOAL | MEMBER GROWTH<br>ACTUAL | DROPPED MEMBERS ACTUAL (including transfers) |
| JULY/AUG/SEPT         | 2             | 0         | 0             | JULY/AUG/SEPT         | -35                       | 45                      | 38                                           |
| OCT/NOV/DEC           | 3             | 0         | 2             | OCT/NOV/DEC           | 120                       | 57                      | 100                                          |
| JAN/FEB/MAR           | 2             | 3         | 0             | JAN/FEB/MAR           | 90                        | 126                     | 39                                           |
| APR/MAY/JUNE          | 0             | 1         | 0             | APR/MAY/JUNE          | -25                       | 51                      | 7                                            |